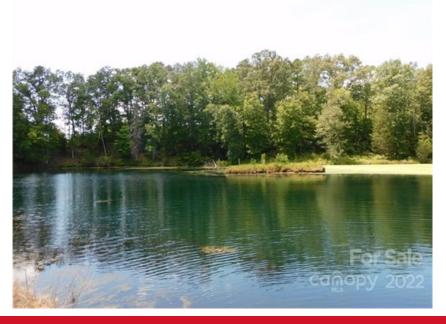

## \$1,395,000

Wonderful and rare property near York. 134 acres of beautiful rolling fields and woods! 6 equipment and storage sheds, 2 ponds ( 3.5 acres and 3/4 acres). Ross Creek & Turkey Creek flow though the middle of the property( Rocky bottom like a Mountain stream). Adjacent to The James Ross Wildlife Reservation (WMP) to the old abandoned Rail Road line. Previously a part of Mimosa Tree Farm. Well and possible a septic still functional. Beautiful views and lots of privacy Wildlife abounds. Plenty of deer, wild turkey and the occasional black bear! . Build your dream house (1700 minht) and have your own private estate!. New gravel deeded entrance. Plat and all lot lines are marked. BEWARE of the holes left in fields where the trees were removed. This is part of an active tree farming operation until sold. Many access and field roads on the property. Deer and hunting trails. Subdivision limited to 5 lots.