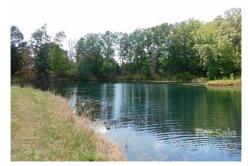

## \$1,395,000

Wonderful and rare property near York. 134 acres of beautiful rolling fields and woods! 6 equipment and storage sheds, 2 ponds ( 3.5 acres and 3/4 acres). Ross Creek & Turkey Creek flow though the middle of the property( Rocky bottom like a Mountain stream). Adjacent to The James Ross Wildlife Reservation (WMP) to the old abandoned Rail Road line. Previously a part of Mimosa Tree Farm. Well and possible a septic still functional. Beautiful views and lots of privacy Wildlife abounds. Plenty of deer, wild turkey and the occasional black bear! . Build your dream house (1700 minht) and have your own private estate!. New gravel deeded entrance. Plat and all lot lines are marked. BEWARE of the holes left in fields where the trees were removed. This is part of an active tree farming operation until sold. Many access and field roads on the property. Deer and hunting trails. Subdivision limited to 5 lots.