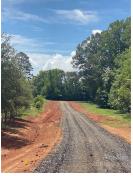

## \$1,395,000

Wonderful and rare property near York. 134 acres of beautiful rolling fields and woods! 6 equipment and storage sheds, 2 ponds ( 3.5 acres and 3/4 acres). Ross Creek & Turkey Creek flow though the middle of the property( Rocky bottom like a Mountain stream). Adjacent to The James Ross Wildlife Reservation (WMP) to the old abandoned Rail Road line. Previously a part of Mimosa Tree Farm. Well and possible a septic still functional. Beautiful views and lots of privacy Wildlife abounds. Plenty of deer, wild turkey and the occasional black bear! . Build your dream house (1700 minht) and have your own private estate!. New gravel deeded entrance. Plat and all lot lines are marked. BEWARE of the holes left in fields where the trees were removed. This is part of an active tree farming operation until sold. Many access and field roads on the property. Deer and hunting trails. Subdivision limited to 5 lots.