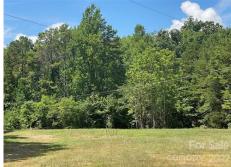

## \$1,395,000

Wonderful and rare property near York. 134 acres of beautiful rolling fields and woods! 6 equipment and storage sheds, 2 ponds ( 3.5 acres and 3/4 acres). Ross Creek & Turkey Creek flow though the middle of the property( Rocky bottom like a Mountain stream). Adjacent to The James Ross Wildlife Reservation (WMP) to the old abandoned Rail Road line. Previously a part of Mimosa Tree Farm. Well and possible a septic still functional. Beautiful views and lots of privacy Wildlife abounds. Plenty of deer, wild turkey and the occasional black bear! . Build your dream house (1700 minht) and have your own private estate!. New gravel deeded entrance. Plat and all lot lines are marked. BEWARE of the holes left in fields where the trees were removed. This is part of an active tree farming operation until sold. Many access and field roads on the property. Deer and hunting trails. Subdivision limited to 5 lots.