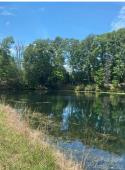

## \$1,395,000

Wonderful and rare property near York. 134 acres of beautiful rolling fields and woods! 6 equipment and storage sheds, 2 ponds ( 3.5 acres and 3/4 acres). Ross Creek & Turkey Creek flow though the middle of the property( Rocky bottom like a Mountain stream). Adjacent to The James Ross Wildlife Reservation (WMP) to the old abandoned Rail Road line. Previously a part of Mimosa Tree Farm. Well and possible a septic still functional. Beautiful views and lots of privacy Wildlife abounds. Plenty of deer, wild turkey and the occasional black bear! . Build your dream house (1700 minht) and have your own private estate!. New gravel deeded entrance. Plat and all lot lines are marked. BEWARE of the holes left in fields where the trees were removed. This is part of an active tree farming operation until sold. Many access and field roads on the property. Deer and hunting trails. Subdivision limited to 5 lots.